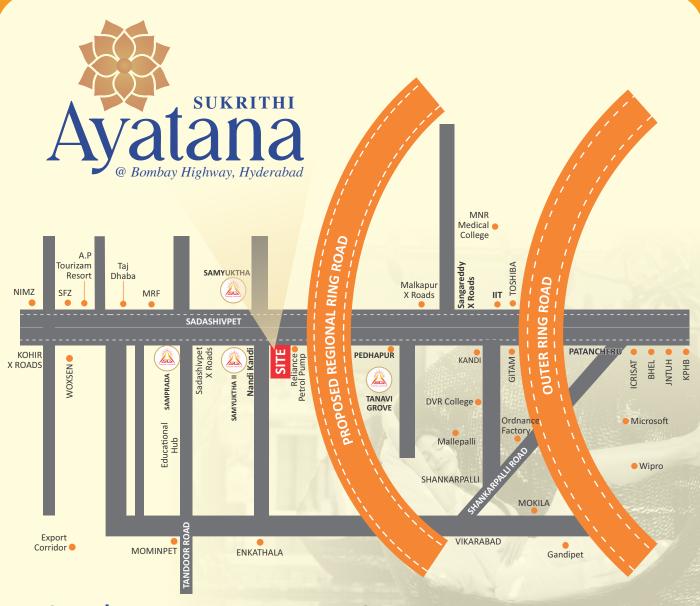

## Soothing green expanse, Systematic development & smooth connectivity

Location Map
(not to scale)

## **Location Advantages** \_

- ★ Very near to Proposed Regional Ring Road
- × 10 min. to MRF
- ★ 10 min. to Pepsi co
- × 20 min. to IIT(Indian Institution of Technology)
- × 25 min. to GITAM University

- 💥 30 min. to ORR
- The best of IT/software hubs and commercial centres within easy reach.
- Easy connectivity to Patancheru, Chandanagar, Financial District, BHEL, Gachibowli, Hi-Tech City, Lingampalli, Narisingi Junction.